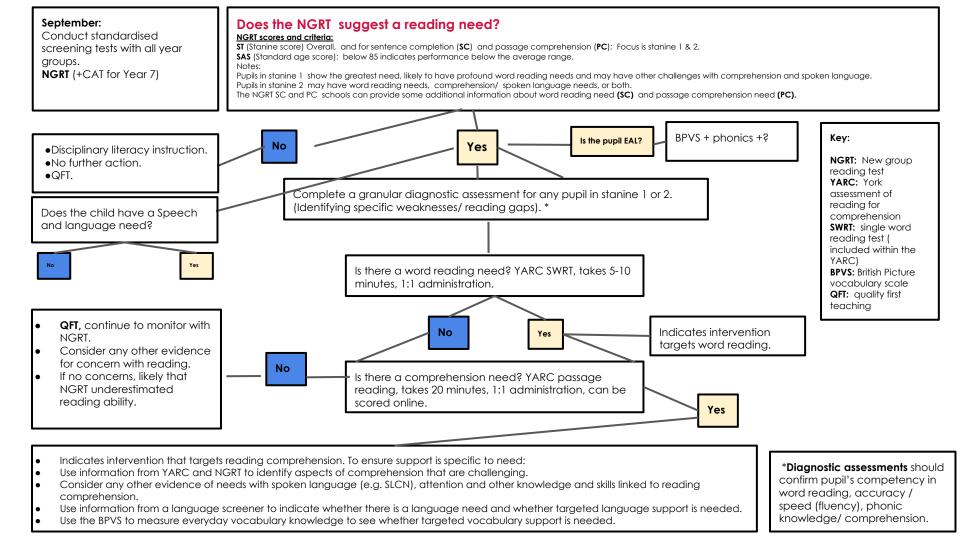

## Pleckgate Reading Decision Tree: Identifying provision for readers.





## Reading for all at Pleckgate

| Targeted Intervention