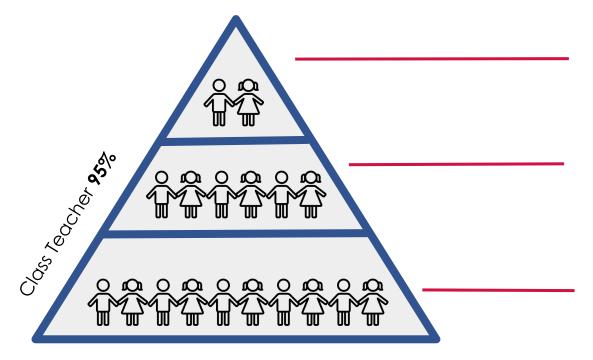

## Choosing the right intervention for pupils' needs.

**Specialist** e.g. 1-1 phonic programme.

**Targeted** e.g. scaffolds in class, comprehension checking, reciprocal strategies, pre-teaching vocabulary.

Whole Class e.g. Modeling, vocabulary instruction