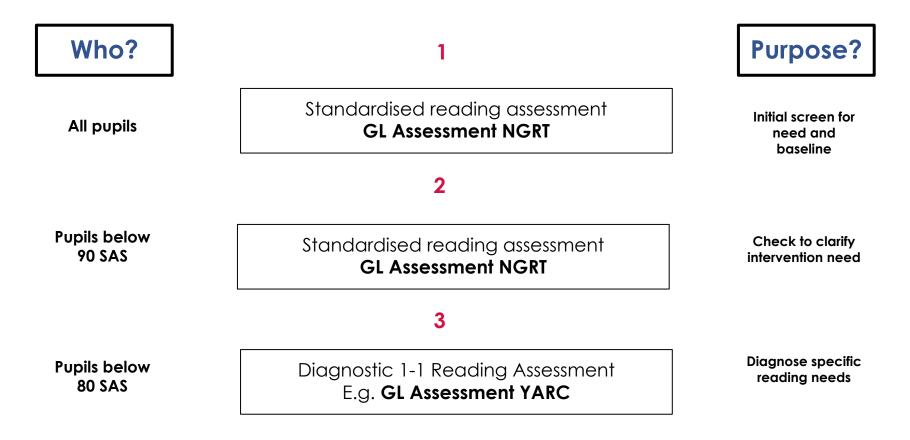

ion <ul> <li>Knowledge organisers</li> <li>Frayer models</li> <li>Quizzing</li> <li>Morphology and dual coding</li> </ul> </li> <li>Oracy techniques <ul> <li>All text read aloud by expert readers - models fluency</li> <li>Choral reading with a ruler / repetition of key vocabulary</li> </ul> </li> <li>Staff CPD - knowledge of reading barriers <ul> <li>Inset and CPD Focus for teachers and support staff</li> <li>Developing disciplinary Reading.</li> </ul> </li> <li>Literacy ambassadors <ul> <li>All departments have expert teachers who are trained to lead disciplinary literacy in their areas.</li> </ul> </li> <li>Literacy NPQs <ul> <li>Members of staff completing literacy-based NPQs will lead literacy CPD in their departments.</li> </ul> </li> </ul> |

## Overview of diagnosing reading need.



## Choosing the right intervention for pupils' needs.



**Specialist** e.g. 1-1 phonic programme.

**Targeted** e.g. scaffolds in class, comprehension checking, reciprocal strategies, pre-teaching vocabulary.

Whole Class e.g. Modeling, vocabulary instruction