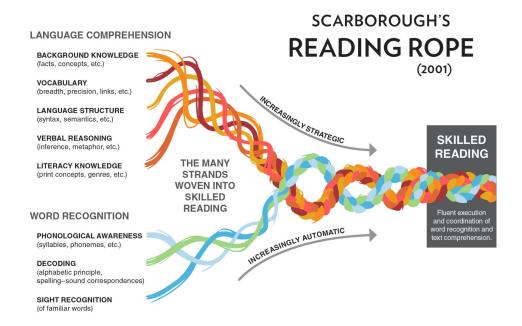

## Pleckgate Reading Decision Tree: Identifying provision for readers.





## Reading for all at Pleckgate

| Targeted Intervention